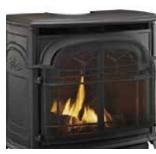

# STARDANCE DIRECT VENT GAS STOVE

#### **KEY FEATURES**

Timeless cast iron styling with a furniture-quality finish

Durable cast iron firebox

Lifelike ember bed for a realistic look and glow

No power, no problem; standing pilot models available