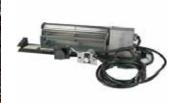

### ADDITIONAL OPTIONS

WARMING SHELVES Stylish, yet practical. Available for the Radiance.

WARMING SHELVES Stylish, yet practical. Available for the Stardance and Intrepid.

VARIABLE SPEED FAN KIT to better distribute heat in your space.