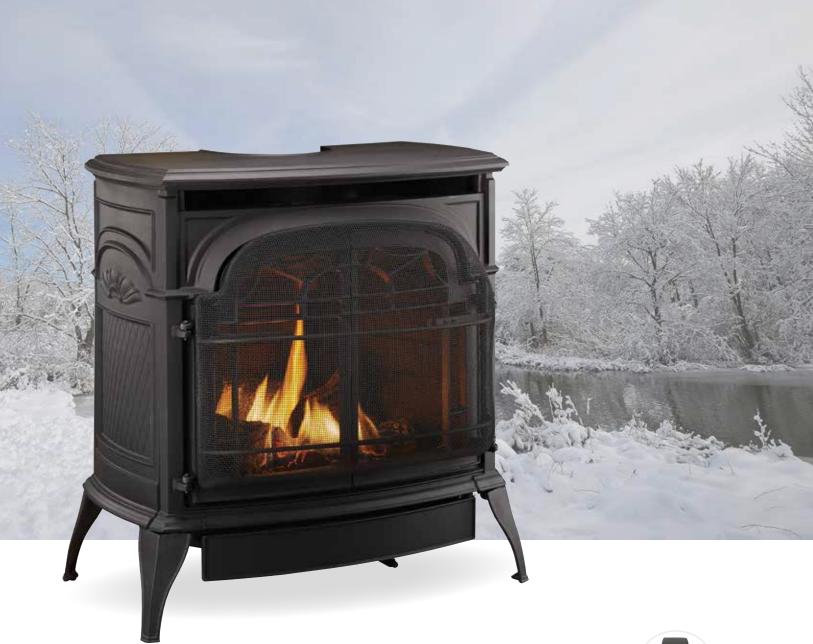

# STARDANCE DIRECT VENT GAS STOVE

#### **KEY FEATURES**

Timeless cast iron styling with a furniture-quality finish

Durable cast iron firebox

Lifelike ember bed for a realistic look and glow

No power, no problem; standing pilot models available