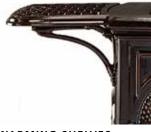

### ADDITIONAL OPTIONS

WARMING SHELVES Stylish, yet practical. Available for the Radiance.

WARMING SHELVES Stylish, yet practical. Available for the Stardance and Intrepid.

VARIABLE SPEED FAN KIT to better distribute heat in your space.