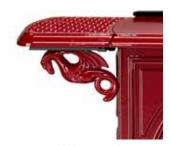

### ADDITIONAL OPTIONS

WARMING SHELVES Stylish, yet practical. Available for the Radiance.

WARMING SHELVES Stylish, yet practical. Available for the Stardance and Intrepid.

VARIABLE SPEED FAN KIT to better distribute heat in your space.