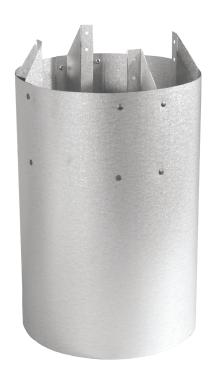

## **Radiation Shield Connector**

## Secure Temp® ASHT +

More and more local Building Code requirements have been updated to improve home insulation which includes among others an increase in the depth of attic insulation requirement. These rules have prompted us to increase the height of our Security Chimneys Radiation Shield Connectors from 16" to 24". The increase in height means you can add the necessary insulation to your attic without having to worry about insulation encountering your ASHT chimney. Security Chimneys Radiation Shield Connectors are part of the Secure Temp® ASHT+ product line. With its double-wall, all-stainless-steel chimney and 1" insulation Secure Temp® ASHT+ minimizes heat loss through the chimney walls and provides the safest product for use in today's homes.